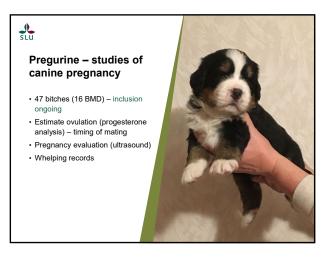

#### Preliminary results:

- Mating
- 10/11 BMD bitches 30/31 bitches of other breeds