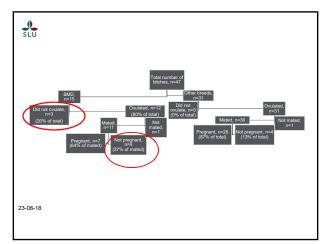

#### Preliminary results:

- Mating
- 10/11 BMD bitches 30/31 bitches of other breeds