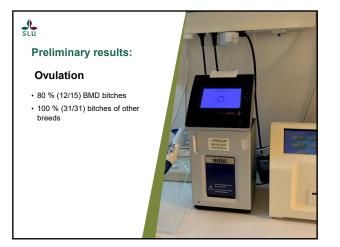

#### Preliminary results:

- Mating
- 10/11 BMD bitches 30/31 bitches of other breeds