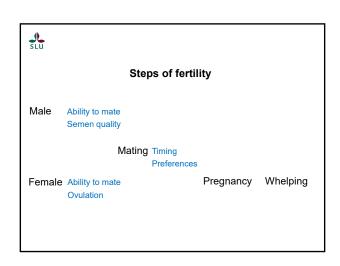

#### Male dogs

- · Check the semen quality
- · Check prostate
- Consider the age Consider fertility

#### Female dogs

- Timing of optimal time for mating, progesterone until ovulation
- Consider the effect of age
- Consider fertility

Lab: