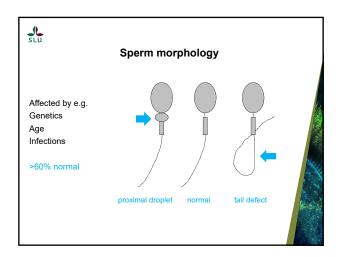

#### J. SLU

## SLU contacted by the breeding council of the Swedish Sennenhund Club

- Breed specific strategy (RAS) fertility important
- Low pregnancy rates
  Small litter sizes
- Dystocia
  Pyometra
  - Pyometra
- Collaboration Breed Club and SLU





















#### Semen quality – effect of age

Comparing dogs < 3 years with those > 6 years old

### Motility decreased 28%

Proportion of morphologically normal sperm decreased 20%



















#### Estimation of ovulation

- Vaginal cytology
- Progesterone analysis





## SLU

#### Preliminary results:

- Mating
- 10/11 BMD bitches 30/31 bitches of other breeds











#### Further studies on semen quality

- Studies on sperm production and biomarkers of semen quality
- Genetic analyses of semen quality in the BMD, focus on tail defects
- Studies of environmental factors (PFAS)



## SLU

#### Continuing studies Pregurine

- Inclusion of more bitches
- Further analyses of changes and biomarkers related to ovulation and pregnancy
  - regnancy







#### Project on whelping

Master