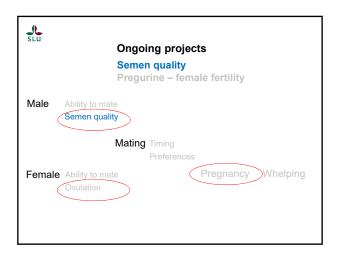

#### Further studies on semen quality

- Studies on sperm production and biomarkers of semen quality
- Genetic analyses of semen quality in the BMD, focus on tail defects
- Studies of environmental factors (PFAS)

#### Continuing studies Pregurine

- Inclusion of more bitches
- Further analyses of changes and biomarkers related to ovulation and pregnancy
  - regnancy