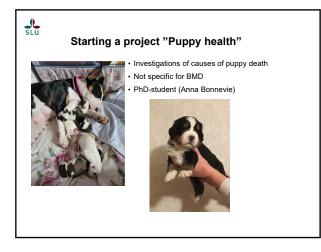

#### Project on whelping

Master thesis (student) work on whelping, supervisor professor Eva Axnér.