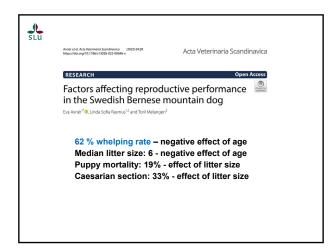

#### J. SLU

## SLU contacted by the breeding council of the Swedish Sennenhund Club

- Breed specific strategy (RAS) fertility important
- Low pregnancy rates
  Small litter sizes
- Dystocia
  Pyometra
  - Pyometra
- Collaboration Breed Club and SLU





















#### Semen quality – effect of age

Comparing dogs < 3 years with those > 6 years old

### Motility decreased 28%

Proportion of morphologically normal sperm decreased 20%



















#### Estimation of ovulation

- Vaginal cytology
- Progesterone analysis





## SLU

#### Preliminary results:

- Mating
- 10/11 BMD bitches 30/31 bitches of other breeds











#### Further studies on semen quality

- Studies on sperm production and biomarkers of semen quality
- Genetic analyses of semen quality in the BMD, focus on tail defects
- Studies of environmental factors (PFAS)



## SLU

#### Continuing studies Pregurine

- Inclusion of more bitches
- Further analyses of changes and biomarkers related to ovulation and pregnancy
  - regnancy







#### Project on whe