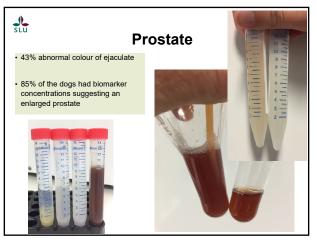

#### Male dogs

- · Check the semen quality
- · Check prostate
- Consider the age Consider fertility