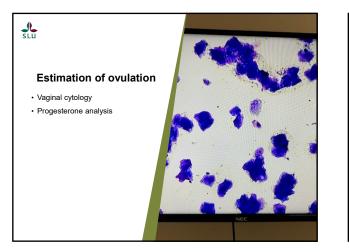

#### J. SLU

## SLU contacted by the breeding council of the Swedish Sennenhund Club

- Breed specific strategy (RAS) fertility important
- Low pregnancy rates
  Small litter sizes
- Dystocia
  Pyometra
  - Pyometra
- Collaboration Breed Club and SLU





















#### Semen quality – effect of age

Comparing dogs < 3 years with those > 6 years old

### Motility decreased 28%

Proportion of morphologically normal sperm decreased 20%



















#### Estimation of ovulation

- Vaginal cytology
- Progesterone analysis





## SLU

#### Preliminary results:

- Mating
- 10/11 BMD bitches 30/31 bitches of other breeds











#### Further studies on semen quality

- Studies on sperm production and biomarkers of semen quality
- Genetic analyses of semen quality in the BMD, focus on tail defects
- Studies of environmental factors (PFAS)



## SLU

#### Continuing studies Pregurine

- Inclusion of more bitches
- Further analyses of changes and biomarkers related to ovulation and pregnancy
  - regnancy







#### Project on whelping

Master thesis (student) work on whelping, supervisor professor Eva Axnér.



## J. SLU

#### Male dogs

- · Check the semen quality
- · Check prostate
- Consider the age Consider fertility



## SLU

##