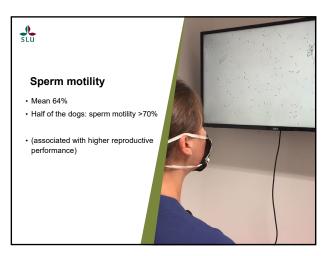

### Motility decreased 28%

Proportion of morphologically normal sperm decreased 20%