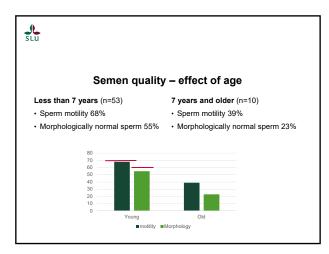

#### Semen quality – effect of age

Comparing dogs < 3 years with those > 6 years old

### Motility decreased 28%

Proportion of morphologically normal sperm decreased 20%