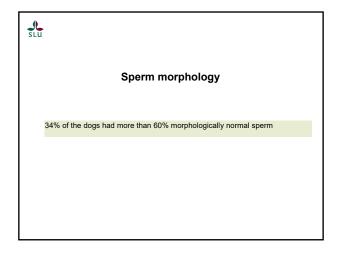

#### J. SLU

## SLU contacted by the breeding council of the Swedish Sennenhund Club

- Breed specific strategy (RAS) fertility important
- Low pregnancy rates
  Small litter sizes
- Dystocia
  Pyometra
  - Pyometra
- Collaboration Breed Club and SLU





















#### Semen quality – effect of age

Comparing dogs < 3 years with those > 6 years old

### Motility decreased 28%

Proportion of morphologically normal sperm decreased 20%



















#### Estimation of ovulation

- Vaginal cytology
- Progesterone analysis





## SLU

#### Preliminary results:

- Mating
- 10/11 BMD bitches 30/31 bitches of other breeds











#### Further studies on semen quality

- Studies on sperm production and biomarkers of semen quality
- Genetic analyses of semen quality in the BMD, focus on tail defects
- Studies of environmental factors (PFAS)



## SLU

#### Continuing studies Pregurine

- Inclusion of more bitches
- Further analyses of changes and biomarkers related to ovulation and pregnancy
  - regnancy







#### Project on whelping

Master thes