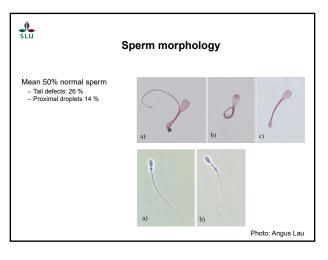

#### J. SLU

## SLU contacted by the breeding council of the Swedish Sennenhund Club

- Breed specific strategy (RAS) fertility important
- Low pregnancy rates
  Small litter sizes
- Dystocia
  Pyometra
  - Pyometra
- Collaboration Breed Club and SLU





















#### Semen quality – effect of age

Comparing dogs < 3 years with those > 6 years old

### Motility decreased 28%

Proportion of morphologically normal sperm decreased 20%



















#### Estimation of ovulation

- Vaginal cytology
- Progesterone analysis





## SLU

#### Preliminary results:

- Mating
- 10/11 BMD bitches 30/31 bitches of other breeds











#### Further studies on semen quality

- Studies on sperm production and biomarkers of semen quality
- Genetic analyses of semen quality in the BMD, focus on tail defects
- Studies of environmental factors (PFAS)



## SLU

#### Continuing studies Pregurine

- Inclusion of more bitches
- Further analyses of changes and biomarkers related to ovulation and pregnancy
  - regnancy







#### Project on whelping

Master th