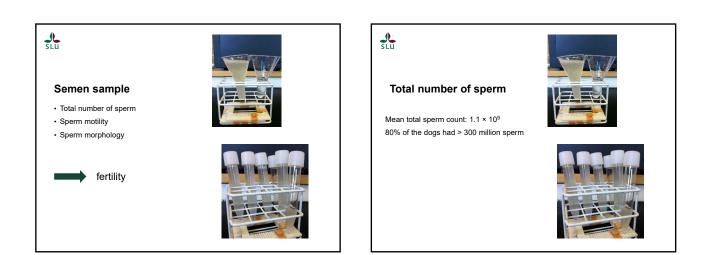

#### Further studies on semen quality

- Studies on sperm production and biomarkers of semen quality
- Genetic analyses of semen quality in the BMD, focus on tail defects
- Studies of environmental factors (PFAS)